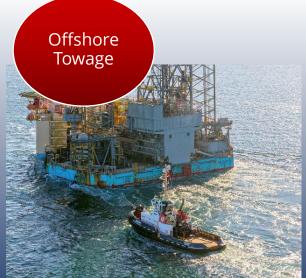

## JJ Boluda Towage

Boluda Towage provides tailored towage services to its customers in major ports across the globe. Next to port towage, we also provide offshore & ocean towage, maritime salvage operations, and pilotage & mooring and crew transfer.