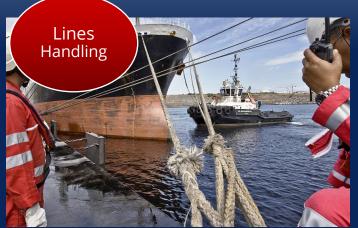

## JJ Boluda Towage

Boluda Towage provides tailored towage services to its customers in major ports across the globe. Next to port towage, we also provide offshore & ocean towage, maritime salvage operations, and pilotage & mooring and crew transfer.