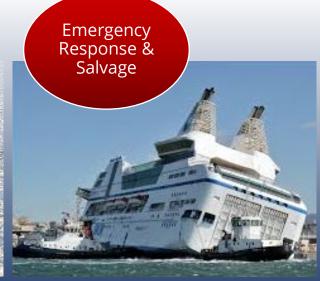

## JJ Boluda Towage

Boluda Towage provides tailored towage services to its customers in major ports across the globe. Next to port towage, we also provide offshore & ocean towage, maritime salvage operations, and pilotage & mooring and crew transfer.