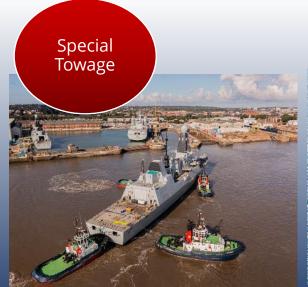

## JJ Boluda Towage

Boluda Towage provides tailored towage services to its customers in major ports across the globe. Next to port towage, we also provide offshore & ocean towage, maritime salvage operations, and pilotage & mooring and crew transfer.