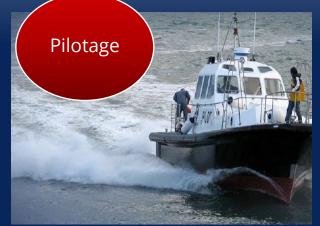

## JJ Boluda Towage

Boluda Towage provides tailored towage services to its customers in major ports across the globe. Next to port towage, we also provide offshore & ocean towage, maritime salvage operations, and pilotage & mooring and crew transfer.