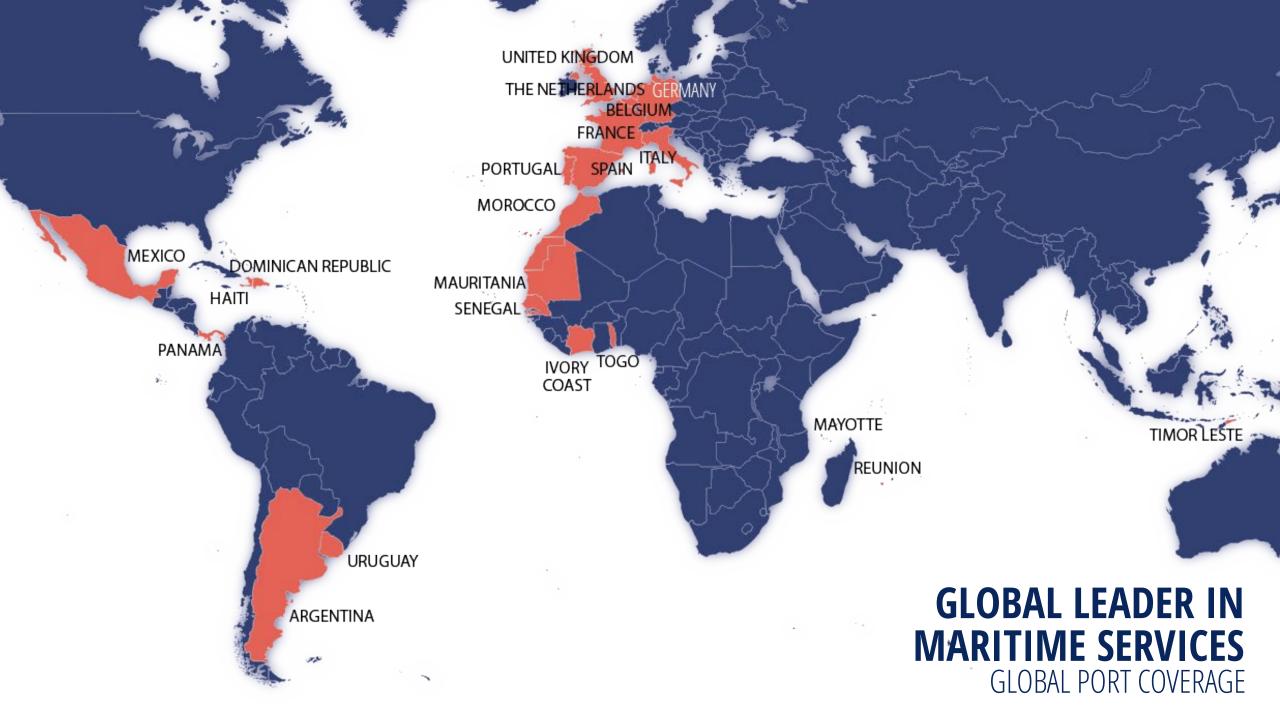

## JJ Boluda Towage

Boluda Towage provides tailored towage services to its customers in major ports across the globe. Next to port towage, we also provide offshore & ocean towage, maritime salvage operations, and pilotage & mooring and crew transfer.

We are a family-owned company and a global leader in maritime services. The Towage division is one of the subsidiaries of Boluda Corporación Marítima, which has its origin in 1837.