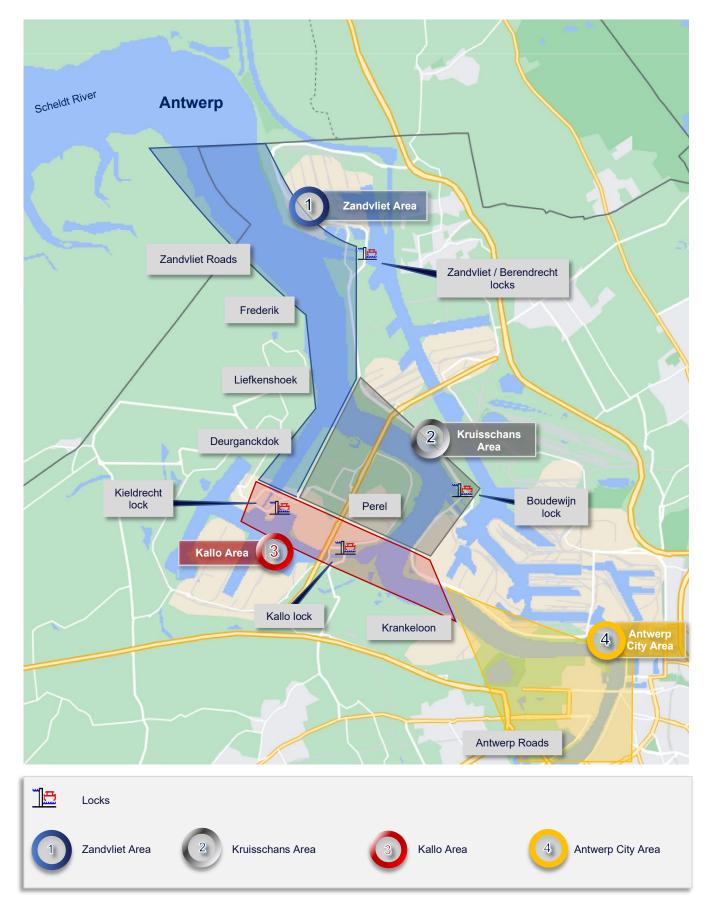

| FOR SEAGOING VESSELS WITH OPERATIONAL MAIN ENGINE<br>PER MOVE AND FOR EACH TUG EMPLOYED – PRICES IN EURO |                                                                                                                                                                                                                                                                                                                                 |                                                                                                                                                                                        |                                                                                                                            |  |
|----------------------------------------------------------------------------------------------------------|---------------------------------------------------------------------------------------------------------------------------------------------------------------------------------------------------------------------------------------------------------------------------------------------------------------------------------|----------------------------------------------------------------------------------------------------------------------------------------------------------------------------------------|----------------------------------------------------------------------------------------------------------------------------|--|
| LENGTH OF VESSEL                                                                                         | ZANDVLIET & KRUISSCHANS AREA                                                                                                                                                                                                                                                                                                    | KALLO AREA                                                                                                                                                                             | ANTWERP CITY AREA                                                                                                          |  |
| Length (o.a.) of vessel<br>in meters as per Lloyd's<br>Register of Shipping                              | <ul> <li>Zandvliet Roads to locks (Zandvliet / Berendrecht)</li> <li>Kruisschans Roads to locks (Boudewijn / Cauwelaert)</li> <li>Liefkenshoek to Kruisschans Roads</li> <li>Assistance Europa / Noordzee Terminal, Frederik</li> <li>Liefkenshoek to Deurganckdok</li> <li>Swinging</li> <li>Maximum duration 2 hrs</li> </ul> | <ul> <li>Perel to Kallo Lock</li> <li>Liefkenshoek to Kieldrecht lock</li> <li>Perel / Krankeloon to Austruweel<br/>Roads</li> <li>Swinging</li> <li>Maximum duration 2 hrs</li> </ul> | <ul> <li>Antwerp Roads - Quay</li> <li>Petrol Jetty / Hemixem</li> <li>Swinging</li> <li>Maximum duration 2 hrs</li> </ul> |  |
| Up to 120.99 m                                                                                           | € 1,015                                                                                                                                                                                                                                                                                                                         | € 1,065                                                                                                                                                                                | € 2,150                                                                                                                    |  |
| 121 m – 133.99 m                                                                                         | € 1,045                                                                                                                                                                                                                                                                                                                         | € 1,150                                                                                                                                                                                | € 2,250                                                                                                                    |  |
| 134 m – 143.99 m                                                                                         | € 1,175                                                                                                                                                                                                                                                                                                                         | € 1,250                                                                                                                                                                                | € 2,420                                                                                                                    |  |
| 144 m – 159.99 m                                                                                         | € 1,395                                                                                                                                                                                                                                                                                                                         | € 1,470                                                                                                                                                                                | € 2,855                                                                                                                    |  |
| 160 m – 171.99 m                                                                                         | € 1,515                                                                                                                                                                                                                                                                                                                         | € 1,565                                                                                                                                                                                | € 3,035                                                                                                                    |  |
| 172 m – 184.99 m                                                                                         | € 1,635                                                                                                                                                                                                                                                                                                                         | € 1,640                                                                                                                                                                                | € 3,155                                                                                                                    |  |
| 185 m – 192.99 m                                                                                         | € 1,790                                                                                                                                                                                                                                                                                                                         | € 1,820                                                                                                                                                                                | € 3,525                                                                                                                    |  |
| 193 m – 206.99 m                                                                                         | € 1,940                                                                                                                                                                                                                                                                                                                         | € 2,000                                                                                                                                                                                | € 3,870                                                                                                                    |  |
| 207 m – 219.99 m                                                                                         | € 2,100                                                                                                                                                                                                                                                                                                                         | € 2,125                                                                                                                                                                                | € 4,130                                                                                                                    |  |
| 220 m – 243.99 m                                                                                         | € 2,165                                                                                                                                                                                                                                                                                                                         | € 2,185                                                                                                                                                                                | € 4,195                                                                                                                    |  |
| 244 m – 259.99 m                                                                                         | € 2,220                                                                                                                                                                                                                                                                                                                         | € 2,295                                                                                                                                                                                | € 4,460                                                                                                                    |  |
| 260 m – 275.99 m                                                                                         | € 2,290                                                                                                                                                                                                                                                                                                                         | € 2,385                                                                                                                                                                                | € 4,630                                                                                                                    |  |
| 276 m – 289.99 m                                                                                         | € 2,355                                                                                                                                                                                                                                                                                                                         | € 2,435                                                                                                                                                                                | € 4,730                                                                                                                    |  |
| 290 m – 304.99 m                                                                                         | € 2,450                                                                                                                                                                                                                                                                                                                         | € 2,525                                                                                                                                                                                | € 4,840                                                                                                                    |  |
| 305 m – 319.99 m                                                                                         | € 2,540                                                                                                                                                                                                                                                                                                                         | € 2,625                                                                                                                                                                                | € 4,950                                                                                                                    |  |
| 320 m – 334.99 m                                                                                         | € 2,640                                                                                                                                                                                                                                                                                                                         | € 2,750                                                                                                                                                                                | € 5,035                                                                                                                    |  |
| 335 m – 349.99 m                                                                                         | € 2,735                                                                                                                                                                                                                                                                                                                         | € 2,850                                                                                                                                                                                | € 5,150                                                                                                                    |  |
| 350 m – 364.99 m                                                                                         | € 2,840                                                                                                                                                                                                                                                                                                                         | € 2,950                                                                                                                                                                                | € 5,250                                                                                                                    |  |
| 365 m – 389.99 m                                                                                         | € 2,935                                                                                                                                                                                                                                                                                                                         | € 3,050                                                                                                                                                                                | € 5,350                                                                                                                    |  |
| 390 m and above                                                                                          | € 3,060                                                                                                                                                                                                                                                                                                                         | € 3,180                                                                                                                                                                                | € 5,440                                                                                                                    |  |