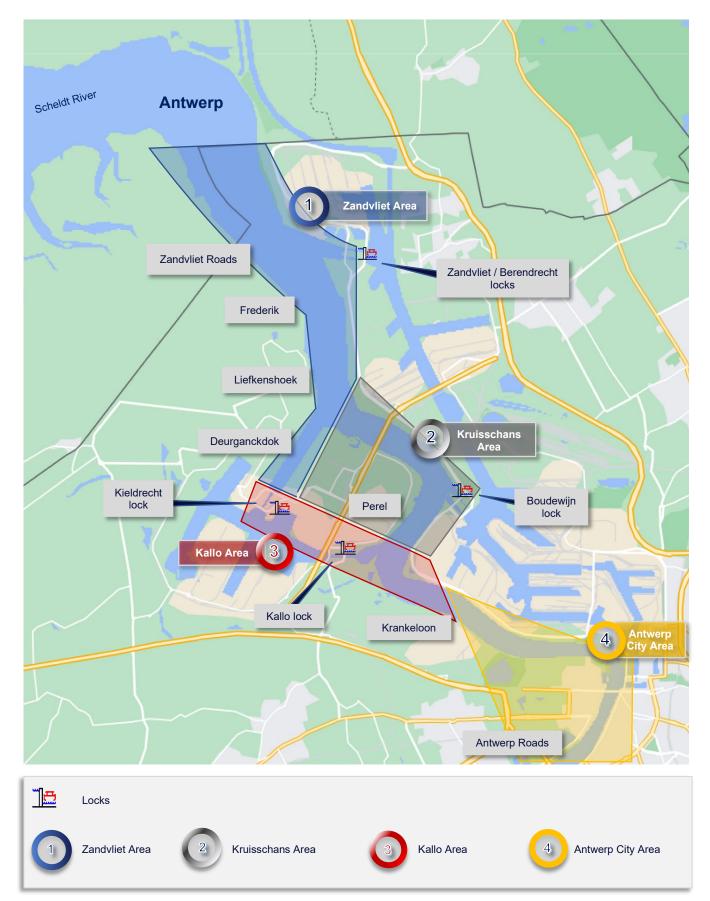

### **TOWAGE TARIFF A**

| FOR SEAGOING VESSELS WITH OPERATIONAL MAIN ENGINE<br>PER MOVE AND FOR EACH TUG EMPLOYED – PRICES IN EURO |                                                                                                                                                                                                                                                                                                                                 |                                                                                                                                                                                        |                                                                                                                            |  |
|----------------------------------------------------------------------------------------------------------|---------------------------------------------------------------------------------------------------------------------------------------------------------------------------------------------------------------------------------------------------------------------------------------------------------------------------------|----------------------------------------------------------------------------------------------------------------------------------------------------------------------------------------|----------------------------------------------------------------------------------------------------------------------------|--|
| LENGTH OF VESSEL                                                                                         | ZANDVLIET & KRUISSCHANS AREA                                                                                                                                                                                                                                                                                                    | KALLO AREA                                                                                                                                                                             | ANTWERP CITY AREA                                                                                                          |  |
| Length (o.a.) of vessel<br>in meters as per Lloyd's<br>Register of Shipping                              | <ul> <li>Zandvliet Roads to locks (Zandvliet / Berendrecht)</li> <li>Kruisschans Roads to locks (Boudewijn / Cauwelaert)</li> <li>Liefkenshoek to Kruisschans Roads</li> <li>Assistance Europa / Noordzee Terminal, Frederik</li> <li>Liefkenshoek to Deurganckdok</li> <li>Swinging</li> <li>Maximum duration 2 hrs</li> </ul> | <ul> <li>Perel to Kallo Lock</li> <li>Liefkenshoek to Kieldrecht lock</li> <li>Perel / Krankeloon to Austruweel<br/>Roads</li> <li>Swinging</li> <li>Maximum duration 2 hrs</li> </ul> | <ul> <li>Antwerp Roads - Quay</li> <li>Petrol Jetty / Hemixem</li> <li>Swinging</li> <li>Maximum duration 2 hrs</li> </ul> |  |
| Up to 120.99 m                                                                                           | € 1,270                                                                                                                                                                                                                                                                                                                         | € 1,330                                                                                                                                                                                | € 2,690                                                                                                                    |  |
| 121 m – 133.99 m                                                                                         | € 1,305                                                                                                                                                                                                                                                                                                                         | € 1,440                                                                                                                                                                                | € 2,815                                                                                                                    |  |
| 134 m – 143.99 m                                                                                         | `€ 1,470                                                                                                                                                                                                                                                                                                                        | € 1,565                                                                                                                                                                                | € 3,025                                                                                                                    |  |
| 144 m – 159.99 m                                                                                         | € 1,745                                                                                                                                                                                                                                                                                                                         | € 1,840                                                                                                                                                                                | € 3,570                                                                                                                    |  |
| 160 m – 171.99 m                                                                                         | € 1,895                                                                                                                                                                                                                                                                                                                         | € 1,955                                                                                                                                                                                | € 3,795                                                                                                                    |  |
| 172 m – 184.99 m                                                                                         | € 2,045                                                                                                                                                                                                                                                                                                                         | € 2,050                                                                                                                                                                                | € 3,945                                                                                                                    |  |
| 185 m – 192.99 m                                                                                         | € 2,240                                                                                                                                                                                                                                                                                                                         | € 2,275                                                                                                                                                                                | € 4,405                                                                                                                    |  |
| 193 m – 206.99 m                                                                                         | € 2,425                                                                                                                                                                                                                                                                                                                         | € 2,500                                                                                                                                                                                | € 4,840                                                                                                                    |  |
| 207 m – 219.99 m                                                                                         | € 2,625                                                                                                                                                                                                                                                                                                                         | € 2,655                                                                                                                                                                                | € 5,165                                                                                                                    |  |
| 220 m – 243.99 m                                                                                         | € 2,705                                                                                                                                                                                                                                                                                                                         | € 2,730                                                                                                                                                                                | € 5,245                                                                                                                    |  |
| 244 m – 259.99 m                                                                                         | € 2,775                                                                                                                                                                                                                                                                                                                         | € 2,870                                                                                                                                                                                | € 5,575                                                                                                                    |  |
| 260 m – 275.99 m                                                                                         | € 2,865                                                                                                                                                                                                                                                                                                                         | € 2,980                                                                                                                                                                                | € 5,790                                                                                                                    |  |
| 276 m – 289.99 m                                                                                         | € 2,945                                                                                                                                                                                                                                                                                                                         | € 3,045                                                                                                                                                                                | € 5,915                                                                                                                    |  |
| 290 m – 304.99 m                                                                                         | € 3,065                                                                                                                                                                                                                                                                                                                         | € 3,155                                                                                                                                                                                | € 6,050                                                                                                                    |  |
| 305 m – 319.99 m                                                                                         | € 3,175                                                                                                                                                                                                                                                                                                                         | € 3,280                                                                                                                                                                                | € 6,190                                                                                                                    |  |
| 320 m – 334.99 m                                                                                         | € 3,300                                                                                                                                                                                                                                                                                                                         | € 3,440                                                                                                                                                                                | € 6,295                                                                                                                    |  |
| 335 m – 349.99 m                                                                                         | € 3,420                                                                                                                                                                                                                                                                                                                         | € 3,565                                                                                                                                                                                | € 6,440                                                                                                                    |  |
| 350 m – 364.99 m                                                                                         | € 3,550                                                                                                                                                                                                                                                                                                                         | € 3,690                                                                                                                                                                                | € 6,565                                                                                                                    |  |
| 365 m – 389.99 m                                                                                         | € 3,670                                                                                                                                                                                                                                                                                                                         | € 3,795                                                                                                                                                                                | € 6,690                                                                                                                    |  |
| 390 m and above                                                                                          | € 3,825                                                                                                                                                                                                                                                                                                                         | € 3,975                                                                                                                                                                                | € 6,800                                                                                                                    |  |